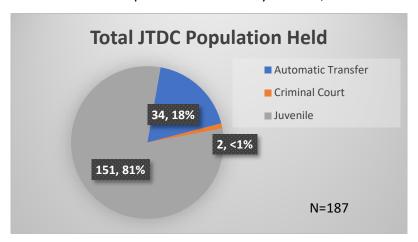

## Daily Data Dashboard – September 6, 2023 Demographics for JTDC Population Wednesday Morning Midnight Count

Total # of probation Involved youth1: 1,298

Data sources: cFive Supervisor – Probation Population and RMIS – JTDC Population

<sup>\*</sup>Age, Gender and Race for Criminal Court population (N=2) is not represented in this report.