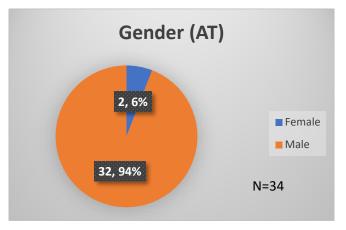

<sup>\*</sup>Age, Gender and Race for Criminal Court population (N=2) is not represented in this report.