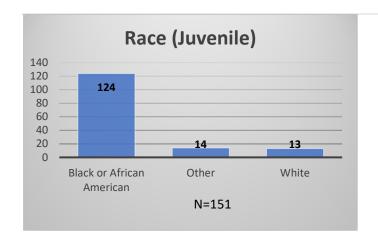

## Daily Data Dashboard – September 6, 2023 Demographics for JTDC Population Wednesday Morning Midnight Count

Total # of probation Involved youth1: 1,298











Data sources: cFive Supervisor – Probation Population and RMIS – JTDC Population

<sup>&</sup>lt;sup>1</sup> Probation Active: Any youth who is pending sentencing with an active social history, has been formally placed on probation or supervision with Cook County Juvenile Probation on the date of the report.

<sup>\*</sup>Age, Gender and Race for Criminal Court population (N=2) is not represented in this report.

## Daily Data Dashboard – September 6, 2023 Demographics for JTDC Population Wednesday Morning Midnight Count