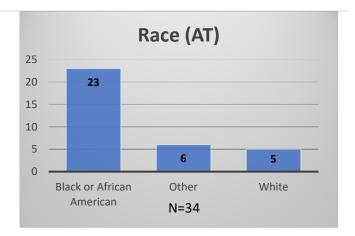

## Daily Data Dashboard – September 6, 2023 Demographics for JTDC Population Wednesday Morning Midnight Count

Total # of probation Involved youth1: 1,298











Data sources: cFive Supervisor – Probation Population and RMIS – JTDC Population

<sup>&</sup>lt;sup>1</sup> Probation Active: Any youth who is pending sentencing with an active social history, has been formally placed on probation or supervision with Cook County Juvenile Probation on the date of the report.

<sup>\*</sup>Age, Gender and Race for Criminal Court population (N=2) is not represented in this report.

## Daily Data Dashboard – September 6, 2023 Demographics for JTDC Population Wednesday Morning Midnight Count