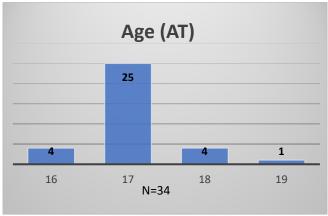

## Daily Data Dashboard – September 6, 2023 Demographics for JTDC Population Wednesday Morning Midnight Count

Total # of probation Involved youth1: 1,298

Data sources: cFive Supervisor – Probation Population and RMIS – JTDC Population