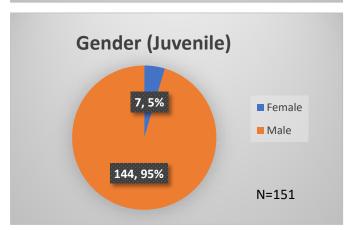

## Daily Data Dashboard – September 6, 2023 Demographics for JTDC Population Wednesday Morning Midnight Count

Total # of probation Involved youth1: 1,298

Data sources: cFive Supervisor – Probation Population and RMIS – JTDC Population