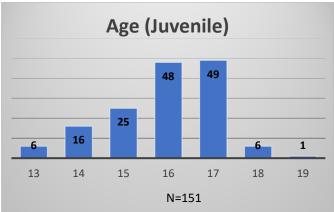

## Daily Data Dashboard – September 6, 2023 Demographics for JTDC Population Wednesday Morning Midnight Count

Total # of probation Involved youth1: 1,298

Data sources: cFive Supervisor – Probation Population and RMIS – JTDC Population